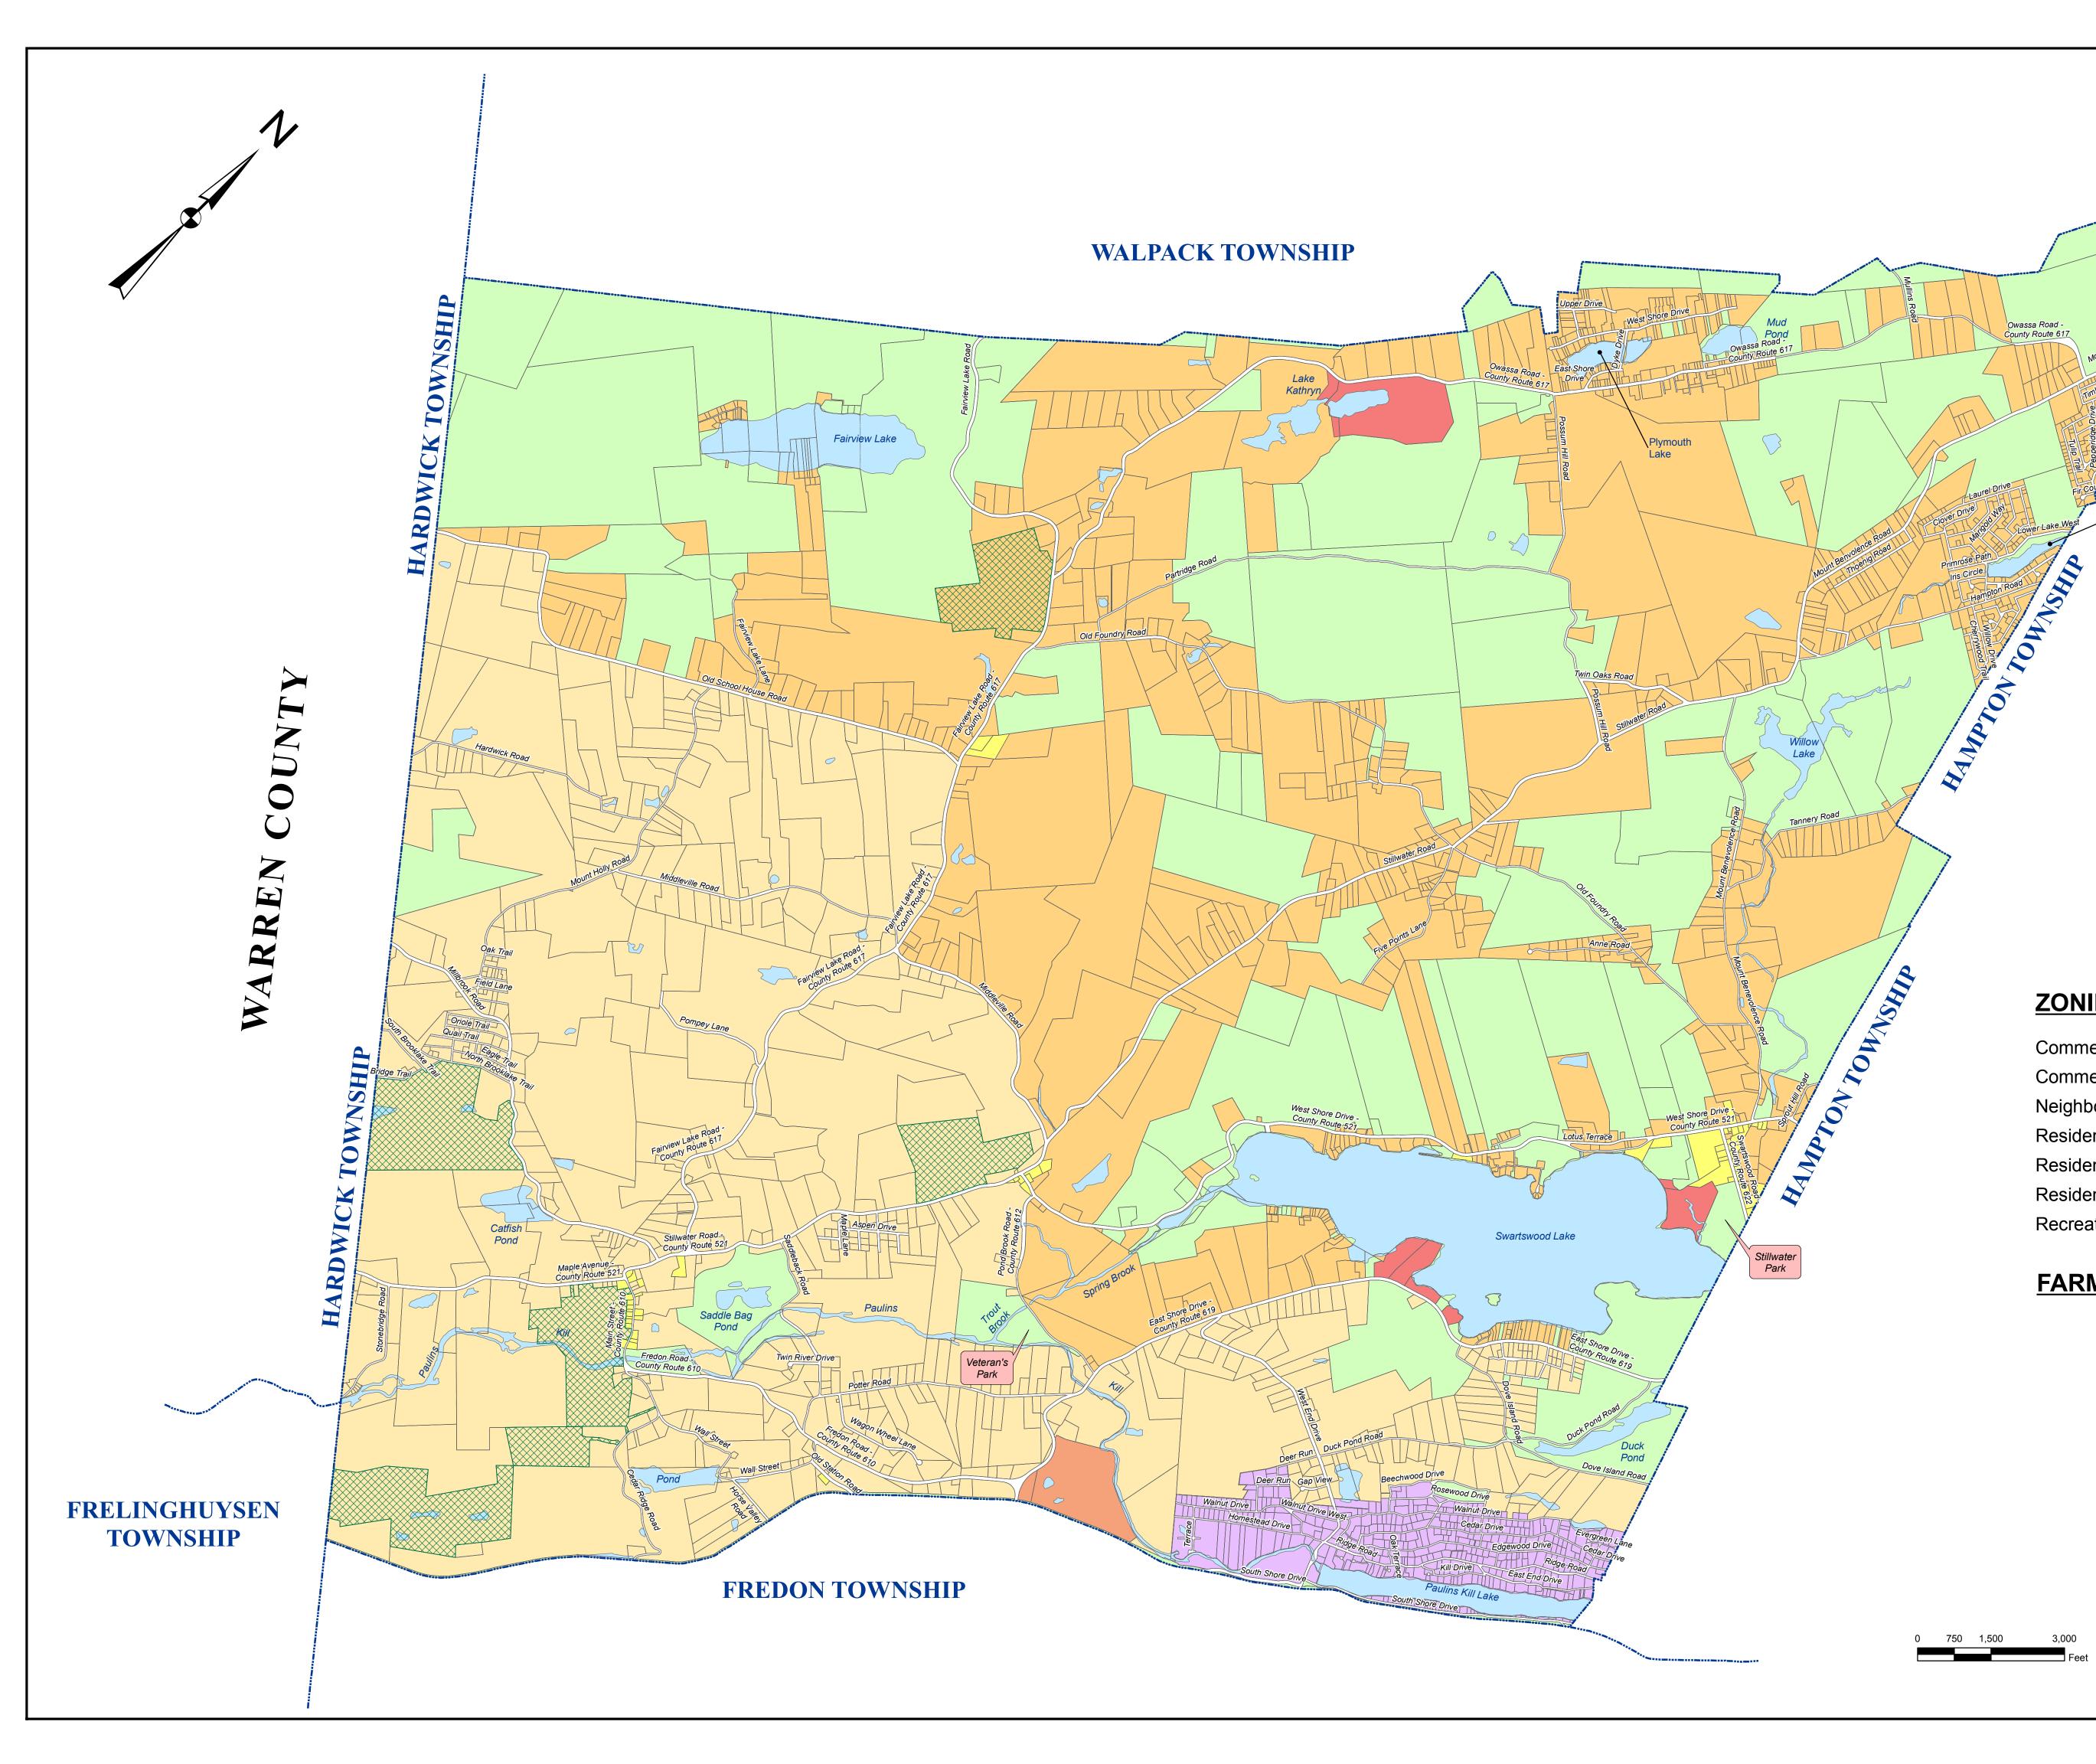

## ZONING LEGEND

Quick Por

Crandon

Owassa Road -County Route 617

| Commercial                                 | C     |
|--------------------------------------------|-------|
| Commercial Recreation                      | CR    |
| Neighborhood Commercial                    | NC    |
| Residential, 30,000 SF Minimum             | R-30  |
| Residential, 2 Acre Minimum/5 Acre Gross   | R-5   |
| Residential, 2 Acre Minimum/7.5 Acre Gross | R-7.5 |
| Recreation/Conservation                    | RC    |

## FARMLAND PRESERVATION OVERLAY

Farmland Preservation Properties

ZONING MAP

Stillwater Township Sussex County - New Jersey

Prepared by:

3,000

HAROLD E. PELLOW & ASSOCIATES, INC. CONSULTING ENGINEERS - PLANNERS - LAND SURVEYORS C.O.A. #24GA27959300 AUGUSTA - NEW JERSEY

SANDYSTON

TOWNSHIP

Harold E. Pellow, N.J. Professional Engineer and Land Surveyor Lic. No. 13229 Professional Planner N.J. Lic. No. 1690 Prepared: 12/4/12